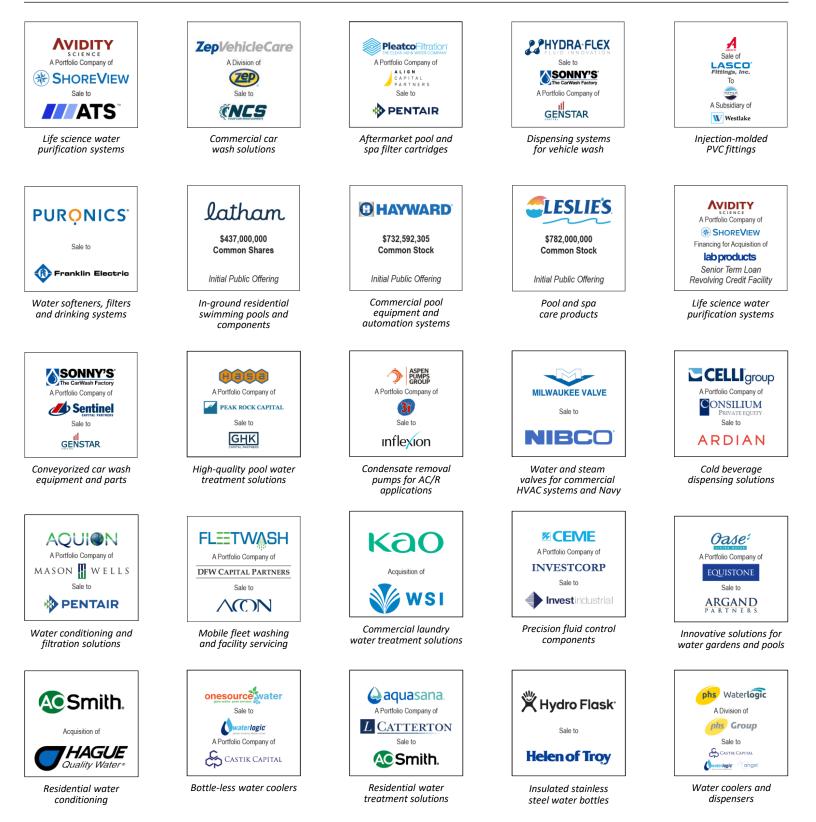

# Baird's Global Water Franchise

Baird is a highly respected voice in the water sector, with deep relationships, relevant coverage and significant deal velocity

Baird Investment Banking's Water Transactions by the Numbers – Since 2012

| <b>~\$33 Billio</b><br>Completed M&A an<br>Financing Transactio | nd Co                                                             | <b>93</b><br>Ompleted M&A ar<br>hancing Transactio  |                                              | 23<br>Completed Int<br>Transact              | ernational                                 |
|-----------------------------------------------------------------|-------------------------------------------------------------------|-----------------------------------------------------|----------------------------------------------|----------------------------------------------|--------------------------------------------|
| <b>~13x</b><br>Median Sellside<br>EBITDA Multiple <sup>(2</sup> | <sup>1)</sup> Ta                                                  | <b>~21%</b><br>Average Sellside<br>rget EBITDA Marg | şin                                          | <b>∼50</b><br>Sellside M&A T<br>to Strategic | ransactions                                |
| <section-header></section-header>                               | 25+<br>Years of Water<br>Coverage                                 |                                                     | Smith.                                       |                                              | WATER SERVICE GROUP<br>FLOWSERVE<br>Latham |
|                                                                 | <b>330+</b><br>Research Notes<br>Published Over<br>Last 12 Months | PENTAIR                                             | MASCO<br>EPOOLCO<br>Where Vacherer Land Con- |                                              | MUELLER<br>Veralto<br>URN ELKAY            |