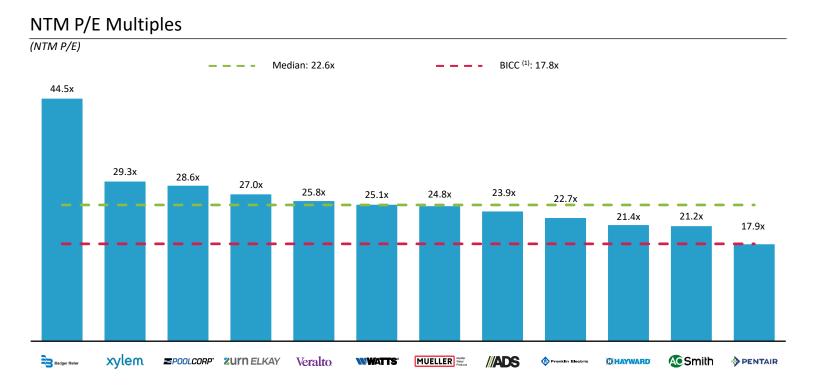

cative of the publicly traded industrial company universe.

(2) OCF conversion defined as (EBITDA – Capex) / EBITDA.



### Summary of key valuation metrics across the Water Technology Index



#### **EV / NTM EBITDA Multiples**

#### EV / NTM OCF Multiples (2)

(EV / NTM OCF)



Source: Capital IQ as of December 29, 2023.

Note: Pro forma values adjusted for M&A used when applicable; multiples are based on enterprise value as of the end of the period indicated divided by the estimated NTM income statement figure.

(1) The Baird Industrial Company Composite ("BICC") includes ~500 companies Baird views as indicative of the publicly traded industrial company universe.

(2) OCF calculated as (EBITDA - Capex) / EBITDA.



### Summary of key valuation metrics across the Water Technology Index



#### Net Debt / NTM EBITDA Multiples

(Net Debt / NTM EBITDA)



Source: Capital IQ as of December 29, 2023.

Note: Pro forma values adjusted for M&A used when applicable; multiples are based on enterprise value as of the end of the period indicated divided by the estimated NTM income statement figure. (1) The Baird Industrial Company Composite ("BICC") includes ~500 companies Baird views as indicative of the publicly traded industrial company universe.



#### Water Utilities Index





#### Stock Price Performance – Last Five Years 130% Water Utilities S&P 500 BICC Russell 2000 93.6% 90% 91.9% 51.5% 50% 32.1% 10% (30%) Dec-18 Dec-19 Dec-20 Dec-21 Dec-22 Dec-23

Source: Capital IQ as of December 29, 2023.

#### Median Trading Multiples – Last Ten Years



Source: Capital IQ as of Decemb