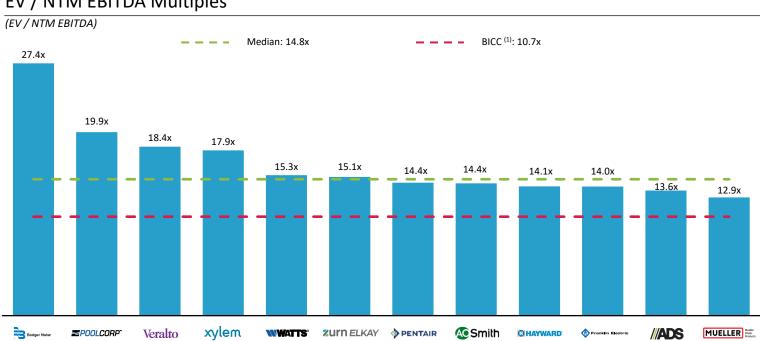

tes)



Source: Capital IQ as of December 29, 2023.

Note: Pro forma values adjusted for M&A used when applicable.

(1) The Baird Industrial Company Composite ("BICC") includes ~500 companies Baird views as indicative of the publicly traded industrial company universe.



## Summary of key financial metrics across the Water Technology Index



#### CapEx as a % of Sales

(LTM CapEx as a % of sales)



Source: Capital IQ as of December 29, 2023.

Note: Pro forma values adjusted for M&A used when applicable.

(1) The Baird Industrial Company Composite ("BICC") includes ~500 companies Baird views as indicative of the publicly traded industrial company universe.

(2) OCF conversion defined as (EBITDA – Capex) / EBITDA.



### Summary of key valuation metrics across the Water Technology Index



#### **EV / NTM EBITDA Multiples**

#### EV / NTM OCF Multiples (2)

(EV / NTM OCF)



Source: Capital IQ as of December 29, 2023.

Note: Pro forma values adjusted for M&A used when applicable; multiples are based on enterprise value as of the end of the period indicated divided by the estimated NTM income statement figure.

(1) The Baird Industrial Company Composite ("BICC") includes ~500 companies Baird views as indicative of the publicly traded industrial company universe.

(2) OCF calculated as (EBITDA - Capex) / EBITDA.



### Summary of key valuation metrics across the Water Technology Index



#### Net Debt / NTM EBITDA Multiples

(Net Debt / NTM EBITDA)



Source: Capital IQ as of December 29, 2023.

Note: Pro forma values adjusted for M&A used when applicable; multiples are base