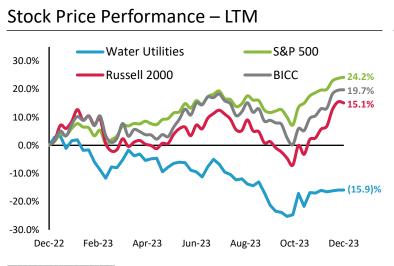

M income statement figure.

(1) The Baird Industrial Company Composite ("BICC") includes ~500 companies Baird views as indicative of the publicly traded industrial company universe.

(2) OCF calculated as (EBITDA - Capex) / EBITDA.



### Summary of key valuation metrics across the Water Technology Index



#### Net Debt / NTM EBITDA Multiples

(Net Debt / NTM EBITDA)



Source: Capital IQ as of December 29, 2023.

Note: Pro forma values adjusted for M&A used when applicable; multiples are based on enterprise value as of the end of the period indicated divided by the estimated NTM income statement figure. (1) The Baird Industrial Company Composite ("BICC") includes ~500 companies Baird views as indicative of the publicly traded industrial company universe.



#### Water Utilities Index





#### Stock Price Performance – Last Five Years 130% Water Utilities S&P 500 BICC Russell 2000 93.6% 90% 91.9% 51.5% 50% 32.1% 10% (30%) Dec-18 Dec-19 Dec-20 Dec-21 Dec-22 Dec-23

Source: Capital IQ as of December 29, 2023.

#### Median Trading Multiples – Last Ten Years



Source: Capital IQ as of December 29, 2023.

Note: Median multiples are based on multiples for companies with meaningful data available across all periods shown. Median multiples are based on enterprise value as of the end of the period indicated divided by the estimated NTM income statement figure.



### Summary of key financial metrics across the Water Utilities Index

# CV2024P Revenue Growth (consensus CV2024P estimates) 11.3% 6.0% 6.0% 5.1% 5.0% 3.9% 3.9% (0.3%)

#### CY2024P EPS Growth



#### **Return on Equity