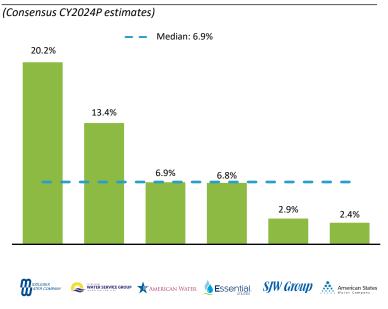

# The global water universe is diverse with a number of scaled public and private market participants

| Selected Sectors         | North America                          | Rest of World                     |
|--------------------------|----------------------------------------|-----------------------------------|
|                          | 3M @Smith //ADS Clack @                | BRITA DEWT Canature<br>WaterGroup |
|                          | Culligan 🚯 Franklin Electric 🔘 HAYWARD | COWOY FLUIDRA FRANKE              |
| Residential / Commercial | KOHLER, latham <b>EESLIE'S</b> .       |                                   |
|                          | <b>LINDSAY</b> MASCO MUELLER           | KITZ Oase Mater Group             |
|                          | NIBCO PENTAIR POOLCORP                 |                                   |
|                          |                                        | Polypipe Straus TOTO              |
|                          | TORO. WWATTS ZUI'N ELKAY               | Villeroy & Boch                   |
|                          |                                        | GEA @Kurita                       |
| Industrial / Municipal   |                                        |                                   |
|                          | COMPANY COMPANY                        | <b>METAWATER</b> Rotoplas.        |
|                          | Itron Mueller Co. 🔇 newterra           |                                   |
|                          | Northwest Pipe SANEXEN                 | Spirax-Sarco Engineering plc      |
|                          |                                        | SULZER CTALIS OVEOLIA             |
|                          | Veralto VORTEX xylem                   |                                   |
| Utilities                | American States AMERICAN WATER         | consolidated Pennon               |
|                          |                                        | WATER                             |
|                          |                                        | SEVERN (), United                 |
|                          | Middlesex SJW Group                    | TRENT Utilities                   |
|                          | WATER COMPANY SJW GTOUP                | 1                                 |