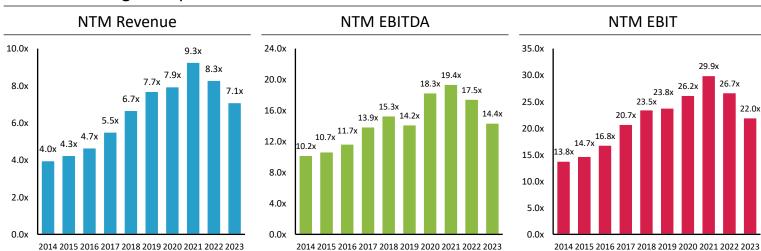

# Market Update & Perspectives

# Despite current volatility and softer earnings trends, destocking and long-term secular drivers signal a strong industrial cycle ahead