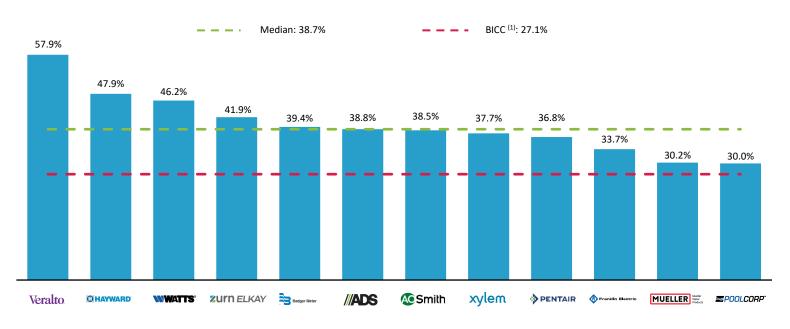

s.

# Water Technology – Index Overview



#### Water Technology Index



#### Stock Price Performance – LTM Water Technology S&P 500 30.0% 30.0% Russell 2000 BICC 15.1% 10.0% -10.0% Aug-23 Dec-23 Dec-22 Mar-23 May-23 Oct-23

Stock Price Performance – Last Five Years



Source: Capital IQ as of December 29, 2023.

#### Median Trading Multiples - Last Ten Years



Source: Capital IQ as of December 29, 2023.

Note: Median multiples are based on multiples for companies with meaningful data available across all periods shown. Median multiples are based on enterprise value as of the end of the period indicated divided by the estimated NTM income statement figure.

18.6x



## Summary of key financial metrics across the Water Technology Index



#### Gross Margin

(Consensus CY2023E estimates)



Source: Capital IQ as of December 29, 2023.

Note: Pro forma values adjusted for M&A used when applicable.

(1) The Baird Industrial Company Composite ("BICC") includes ~500 companies Baird views as indicative of the publicly traded industrial company universe.



## Summary of key financial metrics across the Water Technology Index



#### CapEx as a % of Sales

(LTM CapEx as a % of sales)



Source: Capital IQ as of December 29, 2023.

Note: Pro forma values adjusted for M&A used when applicable.

(1) The Baird Industrial Company Composite ("BICC") includes ~500 companies Baird views as indicative of the publicly traded industrial company universe.

(2) OCF conversion defined as (EBITDA – Capex) / EBITDA.



### Summary of key valuation metrics across the Water Technology Index



####