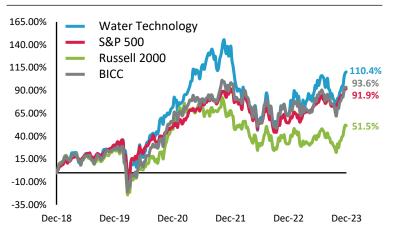

te access and research" in the 2022 Greenwich Associates Survey. Baird has ranked top two for "Greatest knowledge of companies and industries" over the past 19 years (2004-2022) in this annual survey of U.S. small-cap and mid-cap fund managers. Greenwich Associates' 2022 surveys of North American Equity Investors – Surveys conducted with 95 small-cap and mid-cap fund managers and 236 U.S. buyside trading desks that use electronic trading, respectively. Rankings for qualitative metrics based on leading research firms in surveys.

# Water Technology – Index Overview



#### Water Technology Index



#### Stock Price Performance – LTM Water Technology S&P 500 30.0% 30.0% Russell 2000 BICC 15.1% 10.0% -10.0% Aug-23 Dec-23 Dec-22 Mar-23 May-23 Oct-23

Stock Price Performance – Last Five Years



Source: Capital IQ as of December 29, 2023.

#### Median Trading Multiples - Last Ten Years



Source: Capital IQ as of December 29, 2023.

Note: Median multiples are based on multiples for companies with meaningful data available across all periods shown. Median multiples are based on enterprise value as of the end of the period indicated divided by the estimated NTM income statement figure.

18.6x



## Summary of key financial metrics across the Water Technology Index



#### Gross Margin

(Consensus CY2023E estimates)



Source: Capital IQ as of December 29, 2023.

Note: Pro forma values adjusted for M&A used when applicable.

(1) The Baird Industrial Company Composite ("BICC") includes ~500 companies Baird views as indicative of the publicly traded industrial company universe.



##