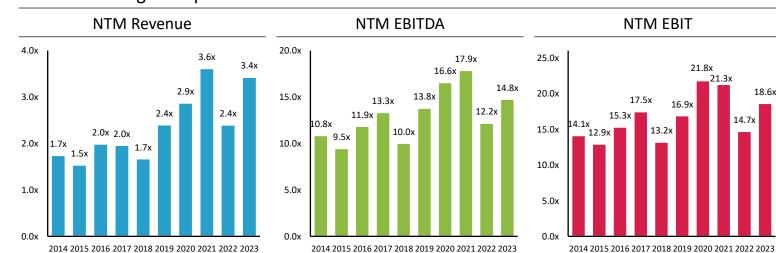

Greatest knowledge of companies and industries" over the past 19 years (2004-2022) in this annual survey of U.S. small-cap and mid-cap fund managers. Greenwich Associates' 2022 surveys of North American Equity Investors – Surveys conducted with 95 small-cap and mid-cap fund managers and 236 U.S. buyside trading desks that use electronic trading, respectively. Rankings for qualitative metrics based on leading research firms in surveys.

# Water Technology – Index Overview



#### Water Technology Index



#### Stock Price Performance – LTM Water Technology S&P 500 30.0% 30.0% Russell 2000 BICC 15.1% 10.0% -10.0% Aug-23 Dec-23 Dec-22 Mar-23 May-23 Oct-23

Stock Price Performance – Last Five Years



Source: Capital IQ as of December 29, 2023.

#### Median Trading Multiples - Last Ten Years



Source: Capital IQ as of December 29, 2023.

Note: Median multiples are based on multiples for companies with meaningful data available across all periods shown. Median multiples are based on enterprise value as of the end of the period indicated divided by the estimated NTM income statement figure.

18.6x



## Summary of key financial metrics across the Water Technology Index



#### Gross Margin

(Consensus CY2023E estimates)



Source: Capital IQ as of December 29, 2023.

Note: Pro forma values adjusted for M&A used when applicable.

(1) The Baird Industrial Company Composite ("BICC") includes ~500 companies Baird views as indicative of the publicly traded industrial company universe.



## Summary of key financial metrics across the Water Technology Index



#### CapEx as a % of Sal