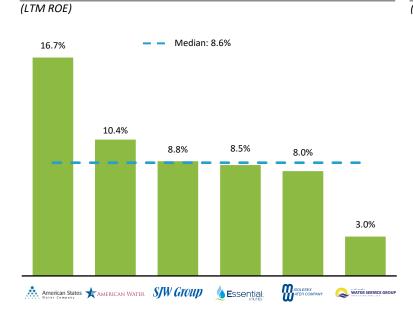

# The global water universe is diverse with a number of scaled public and private market participants

| Selected Sectors         | North America                          | Rest of World                     |
|--------------------------|----------------------------------------|-----------------------------------|
|                          | 3M @Smith //ADS Clack @                | BRITA DEWT Canature<br>WaterGroup |
|                          | Culligan 🚯 Franklin Electric 🔘 HAYWARD | COWOY FLUIDRA FRANKE              |
| Residential / Commercial | KOHLER, latham <b>EESLIE'S</b> .       |                                   |
|                          | <b>LINDSAY</b> MASCO MUELLER           | KITZ Oase Mater Group             |
|                          | NIBCO PENTAIR POOLCORP                 |                                   |
|                          |                                        | Polypipe Straus TOTO              |
|                          | TORO. WWATTS ZUI'N ELKAY               | Villeroy & Boch                   |
|                          |                                        | GEA @Kurita                       |
| Industrial / Municipal   |                                        |                                   |
|                          | COMPANY COMPANY                        | <b>METAWATER</b> Rotoplas.        |
|                          | Itron Mueller Co. 🔇 newterra           |                                   |
|                          | Northwest Pipe SANEXEN                 | Spirax-Sarco Engineering plc      |
|                          |                                        | SULZER CTALIS OVEOLIA             |
|                          | Veralto VORTEX xylem                   |                                   |
| Utilities                | American States AMERICAN WATER         | consolidated Pennon               |
|                          |                                        | WATER                             |
|                          |                                        | SEVERN (), United                 |
|                          | Middlesex SJW Group                    | TRENT Utilities                   |
|                          | WATER COMPANY SJW GTOUP                | 1                                 |