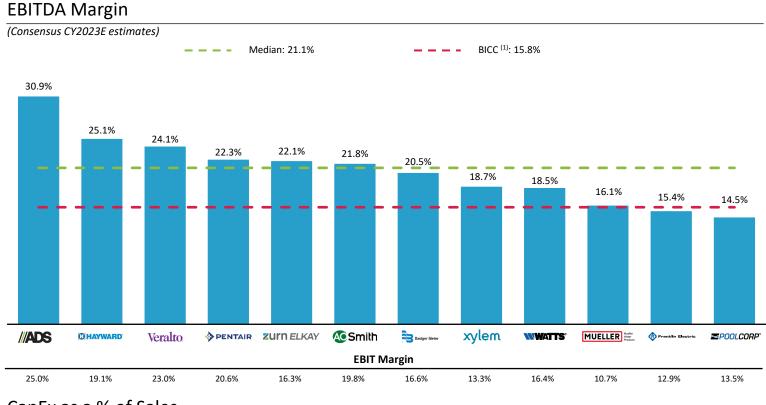

ltiples - Last Ten Years



Source: Capital IQ as of December 29, 2023.

Note: Median multiples are based on multiples for companies with meaningful data available across all periods shown. Median multiples are based on enterprise value as of the end of the period indicated divided by the estimated NTM income statement figure.

18.6x



## Summary of key financial metrics across the Water Technology Index



#### Gross Margin

(Consensus CY2023E estimates)



Source: Capital IQ as of December 29, 2023.

Note: Pro forma values adjusted for M&A used when applicable.

(1) The Baird Industrial Company Composite ("BICC") includes ~500 companies Baird views as indicative of the publicly traded industrial company universe.



## Summary of key financial metrics across the Water Technology Index



#### CapEx as a % of Sales

(LTM CapEx as a % of sales)



Source: Capital IQ as of December 29, 2023.

Note: Pro forma values adjusted for M&A used when applicable.

(1) The Baird Industrial Company Composite ("BICC") includes ~500 companies Baird views as indicative of the publicly traded industrial company universe.

(2) OCF conversion defined as (EBITDA – Capex) / EBITDA.



### Summary of key valuation metrics across the Water Technology Index



#### **EV / NTM EBITDA Multiples**

#### EV / NTM OCF Multiples (2)

(EV / NTM OCF)



Source: Capital IQ as of December 29, 2023.

Note: Pro forma values adjusted for M&A used when applicable; multiples are based on enterprise value as of the end of the period indicated divided by the estimated NTM income statement figure.

(1) The Baird I