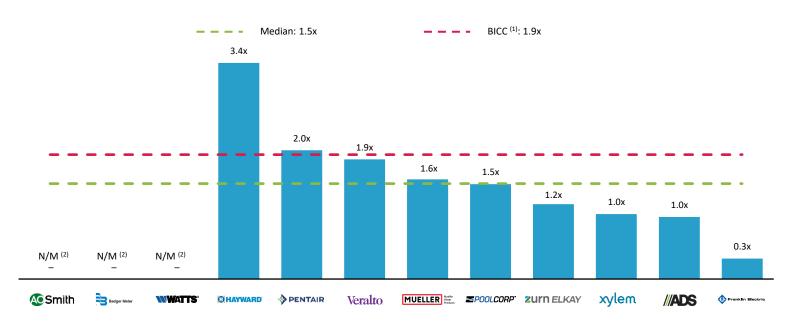

CF conversion defined as (EBITDA – Capex) / EBITDA.



### Summary of key valuation metrics across the Water Technology Index



#### **EV / NTM EBITDA Multiples**

#### EV / NTM OCF Multiples (2)

(EV / NTM OCF)



Source: Capital IQ as of December 29, 2023.

Note: Pro forma values adjusted for M&A used when applicable; multiples are based on enterprise value as of the end of the period indicated divided by the estimated NTM income statement figure.

(1) The Baird Industrial Company Composite ("BICC") includes ~500 companies Baird views as indicative of the publicly traded industrial company universe.

(2) OCF calculated as (EBITDA - Capex) / EBITDA.



### Summary of key valuation metrics across the Water Technology Index



#### Net Debt / NTM EBITDA Multiples

(Net Debt / NTM EBITDA)



Source: Capital IQ as of December 29, 2023.

Note: Pro forma values adjusted for M&A used when applicable; multiples are based on enterprise value as of the end of the period indicated divided by the estimated NTM income statement figure. (1) The Baird Industrial Company Composite ("BICC") includes ~500 companies Baird views as indicative of the publicly traded industrial company universe.



#### Water Utilities Index





#### Stock Price Performance – Last Five Years 130% Water Utilities S&P 500 BICC Russell 2000 93.6% 90% 91.9% 51.5% 50% 32.1% 10% (30%) Dec-18 Dec-19 Dec-20 Dec-21 Dec-22 Dec-23

Source: Capital IQ as of December 29, 2023.

#### Median Trading Multiples – Last Ten Years



Source: Capital IQ as of December 29, 2023.

Note: Median multiples are based on multiples for c