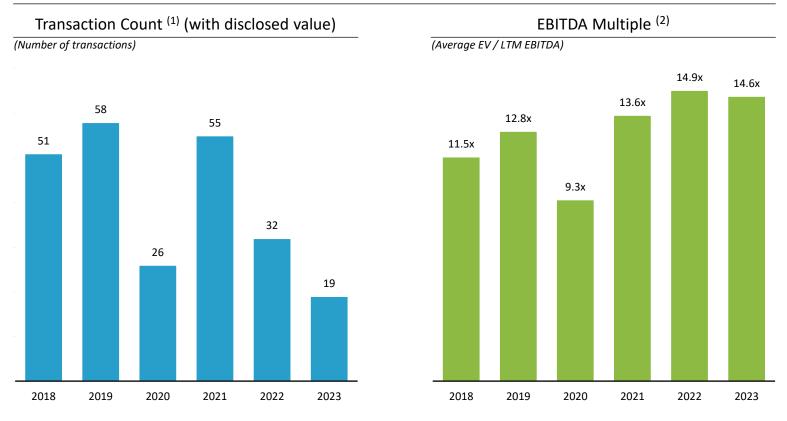

| 1/23/23<br>Date<br>Announced                                                                                                                          | Enterprise<br>Value<br>Nation with Evoqua cre<br>lobal platform to solve<br>even greater scale. To<br>ed to help meet custor<br>eeds with an unmatch<br>vices across the water<br>Presid<br>n always felt inevitable<br>Industrial Treatment<br>ional and digital oppory<br>y remains" | LTM EBITD<br>Multiple<br>eates a<br>e these critical wate<br>gether, we are<br>mers'<br>ed portfolio of<br>cycle"<br>- Patrick Decke<br>ent and CEO, Xylen<br>e, the strategic fit is<br>gap; meaningful |

# BAIRD

# Valuations and scarcity value remain elevated while transaction volume is below recent historical averages

#### Water M&A Activity



- M&A valuations have notably increased in recent years as buyers continue to pay premium multiples for platforms of scale, as the number of water opportunities is limited
- M&A is returning to CEO / board agendas, particularly amongst the best capitalized corporates looking to deploy capital towards value-creating actions driving growth
- 2023 marked a notable emphasis on the global water crisis, with more firms focusing on water sustainability and establishing water security benchmarks, driving favorable market tailwinds and subsequently increasing valuations for water assets
- The industry continues to consolidate, with several recent transactions highlighting continued strategic activity at highly attractive valuations
- Industrial corporate M&A continues to be a way to reduce cyclic