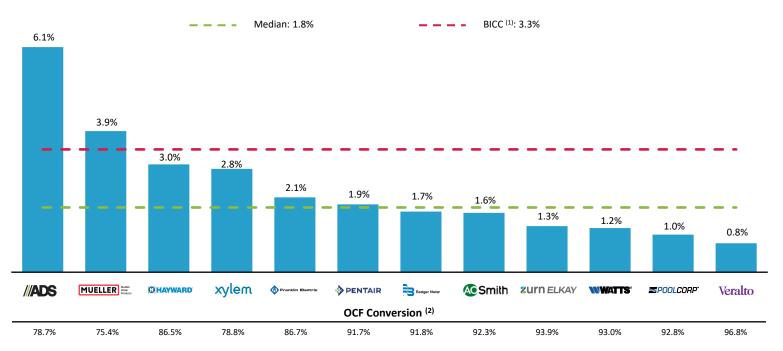

er 29, 2023.

Note: Median multiples are based on multiples for companies with meaningful data available across all periods shown. Median multiples are based on enterprise value as of the end of the period indicated divided by the estimated NTM income statement figure.

18.6x



## Summary of key financial metrics across the Water Technology Index



#### Gross Margin

(Consensus CY2023E estimates)



Source: Capital IQ as of December 29, 2023.

Note: Pro forma values adjusted for M&A used when applicable.

(1) The Baird Industrial Company Composite ("BICC") includes ~500 companies Baird views as indicative of the publicly traded industrial company universe.



## Summary of key financial metrics across the Water Technology Index



#### CapEx as a % of Sales

(LTM CapEx as a % of sales)



Source: Capital IQ as of December 29, 2023.

Note: Pro forma values adjusted for M&A used when applicable.

(1) The Baird Industrial Company Composite ("BICC") includes ~500 companies Baird views as indicative of the publicly traded industrial company universe.

(2) OCF conversion defined as (EBITDA – Capex) / EBITDA.



### Summary of key valuation metrics across the Water Technology Index



#### **EV / NTM EBITDA Multiples**

#### EV / NTM OCF Multiples (2)

(EV / NTM OCF)



Source: Capital IQ as of December 29, 2023.

Note: Pro forma values adjusted for M&A used when applicable; multiples are based on enterprise value as of the end of the period indicated divided by the estimated NTM income statement figure.

(1) The Baird Industrial Company Composite ("BICC") includes ~500 companie