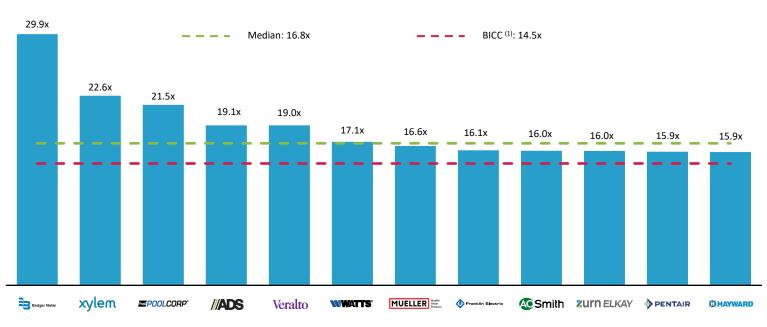

r M&A used when applicable.

(1) The Baird Industrial Company Composite ("BICC") includes ~500 companies Baird views as indicative of the publicly traded industrial company universe.



## Summary of key financial metrics across the Water Technology Index



#### CapEx as a % of Sales

(LTM CapEx as a % of sales)



Source: Capital IQ as of December 29, 2023.

Note: Pro forma values adjusted for M&A used when applicable.

(1) The Baird Industrial Company Composite ("BICC") includes ~500 companies Baird views as indicative of the publicly traded industrial company universe.

(2) OCF conversion defined as (EBITDA – Capex) / EBITDA.



### Summary of key valuation metrics across the Water Technology Index



#### **EV / NTM EBITDA Multiples**

#### EV / NTM OCF Multiples (2)

(EV / NTM OCF)



Source: Capital IQ as of December 29, 2023.

Note: Pro forma values adjusted for M&A used when applicable; multiples are based on enterprise value as of the end of the period indicated divided by the estimated NTM income statement figure.

(1) The Baird Industrial Company Composite ("BICC") includes ~500 companies Baird views as indicative of the publicly traded industrial company universe.

(2) OCF calculated as (EBITDA - Capex) / EBITDA.



### Summary of key valuation metrics across the Water Technology Index



#### Net Debt / NTM EBITDA Multiples

(Net Debt / NTM EBITDA)



Source: Capital IQ as of December 29, 2023.

Note: Pro forma values adjusted for M&A used when applicable; multiples are based on enterprise value as of the end of the period indicated divided by the estimated NT