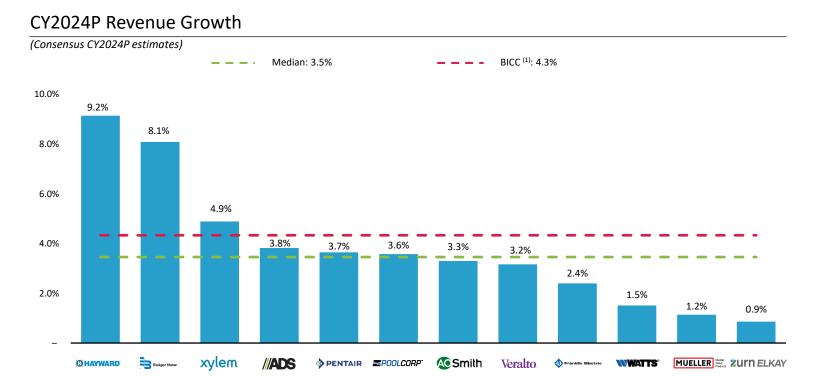

ve metrics based on leading research firms in surveys.

# Water Technology – Index Overview



#### Water Technology Index



#### Stock Price Performance – LTM Water Technology S&P 500 30.0% 30.0% Russell 2000 BICC 15.1% 10.0% -10.0% Aug-23 Dec-23 Dec-22 Mar-23 May-23 Oct-23

Stock Price Performance – Last Five Years



Source: Capital IQ as of December 29, 2023.

#### Median Trading Multiples - Last Ten Years



Source: Capital IQ as of December 29, 2023.

Note: Median multiples are based on multiples for companies with meaningful data available across all periods shown. Median multiples are based on enterprise value as of the end of the period indicated divided by the estimated NTM income statement figure.

18.6x



## Summary of key financial metrics across the Water Technology Index



#### Gross Margin

(Consensus CY2023E estimates)



Source: Capital IQ as of December 29, 2023.

Note: Pro forma values adjusted for M&A used when applicable.

(1) The Baird Industrial Company Composite ("BICC") includes ~500 companies Baird views as indicative of the publicly traded industrial company universe.



## Summary of key financial metrics across the Water Technology Index



#### CapEx as a % of Sales

(LTM CapEx as a % of sales)



Source: Capital IQ as of December 29, 2023.

Note: Pro forma values adjusted for M&A used when applicable.

(1) The Baird Industrial Company Composite ("BICC") includes ~500 companies Baird views as indicative of the publicly traded industrial company universe.

(2) OCF conversion defined as (EBITDA – Capex) / EBITDA.



### Summary of key valuati