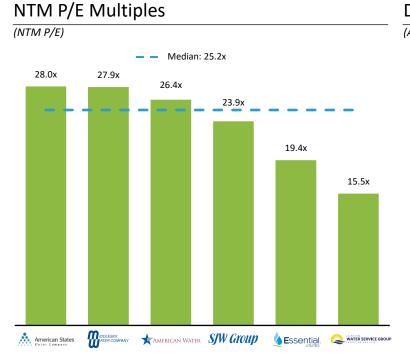

# The global water universe is diverse with a number of scaled public and private market participants

| Selected Sectors         | North America                          | Rest of World                     |
|--------------------------|----------------------------------------|-----------------------------------|
|                          | 3M @Smith //ADS Clack @                | BRITA DEWT Canature<br>WaterGroup |
|                          | Culligan 🚯 Franklin Electric 🔘 HAYWARD | COWOY FLUIDRA FRANKE              |
| Residential / Commercial | KOHLER, latham <b>EESLIE'S</b> .       |                                   |
|                          | <b>LINDSAY</b> MASCO MUELLER           | KITZ Oase Mater Group             |
|                          | NIBCO PENTAIR POOLCORP                 |                                   |
|                          |                                        | Polypipe Straus TOTO              |
|                          | TORO. WWATTS ZUI'N ELKAY               | Villeroy & Boch                   |
|                          |                                        | GEA @Kurita                       |
| Industrial / Municipal   |                                        |                                   |
|                          | COMPANY COMPANY                        | <b>METAWATER</b> Rotoplas.        |
|                          | Itron Mueller Co. 🔇 newterra           |                                   |
|                          | Northwest Pipe SANEXEN                 | Spirax-Sarco Engineering plc      |
|                          |                                        | SULZER CTALIS OVEOLIA             |
|                          | Veralto VORTEX xylem                   |                                   |
| Utilities                | American States AMERICAN WATER         | consolidated Pennon               |
|                          |                                        | WATER                             |
|                          |                                        | SEVERN (), United                 |
|                          | Middlesex SJW Group                    | TRENT Utilities                   |
|                          | WATER COMPANY SJW GTOUP                | 1                                 |